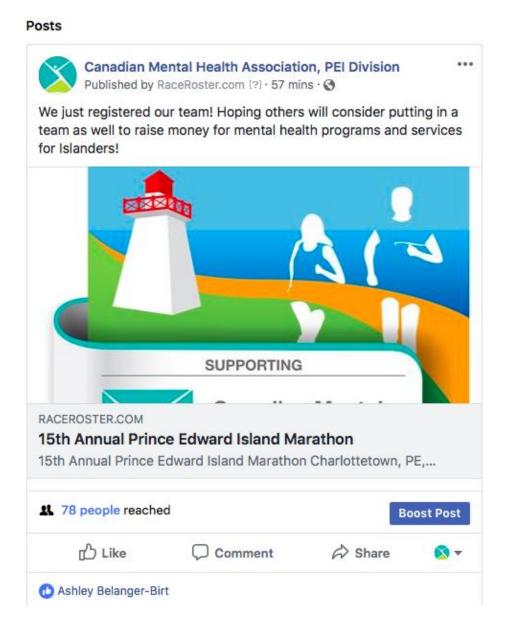

This year the marathon has built in tools to the online registration process to help you spread the word. Once your registration is complete you will have an opportunity to share the good news with your supporters via social media or email. You can tailor your message however you like and raceroster.com provides a marathon graphic to forward along. We suggest you challenge others in your industry to run and fundraise as well. #smacktalkencouraged #move4mh #running4agoodcause

Once registered, your team will be automatically set up with a fundraising page where others can go to make an online donation to your team or on behalf of one of your team

members. The page tracks donations in real time so that your team can see their progress and who's generating the most in donations.