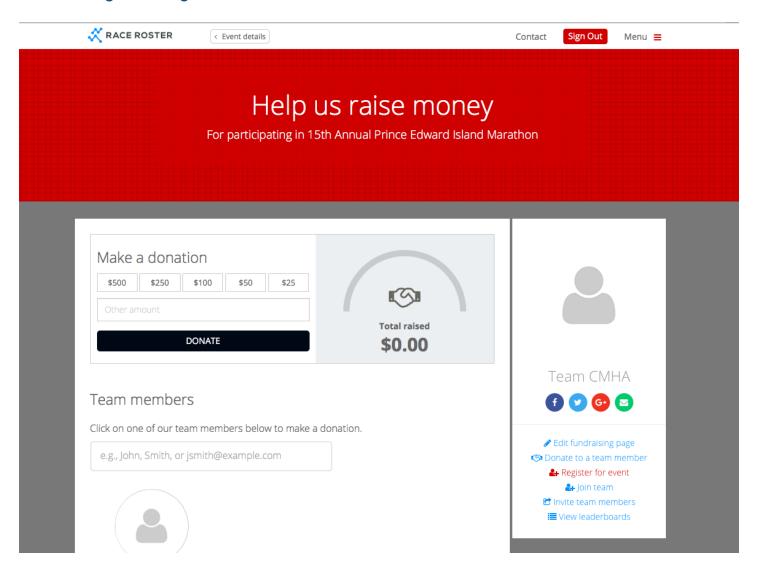

Once registered, your team will be automatically set up with a fundraising page where others can go to make an online donation to your team or on behalf of one of your team

members. The page tracks donations in real time so that your team can see their progress and who's generating the most in donations.

You can customize this page by uploading pics or avatars for your team members, adding information about your organization, why you're raising money, your fundraising goal etc...

You can direct people to your page in two ways. You can provide the link to your team or individual member pages via email or social media, or your donors/sponsors can go to the main marathon event page and search for you or your team members there.