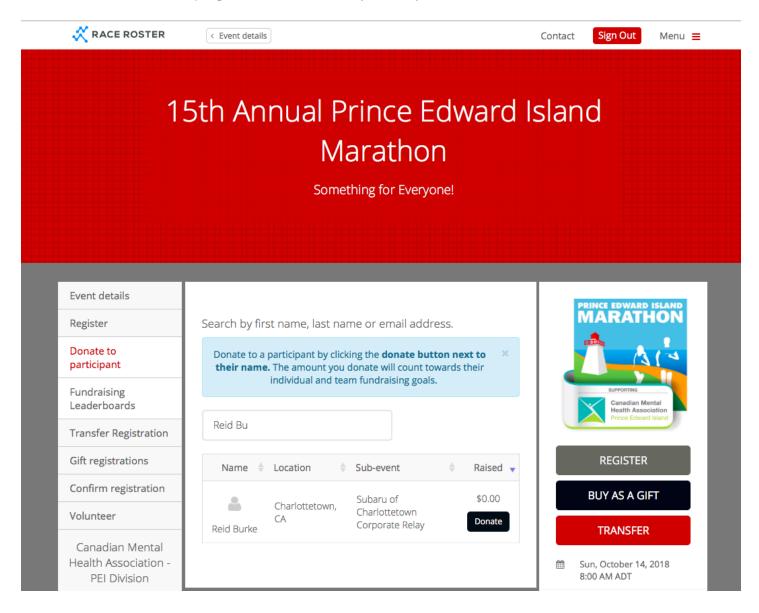

Once registered, your team will be automatically set up with a fundraising page where others can go to make an online donation to your team or on behalf of one of your team

members. The page tracks donations in real time so that your team can see their progress and who's generating the most in donations.

You can customize this page by uploading pics or avatars for your team members, adding information about your organization, why you're raising money, your fundraising goal etc...

You can direct people to your page in two ways. You can provide the link to your team or individual member pages via email or social media, or your donors/sponsors can go to the main marathon event page and search for you or your team members there.