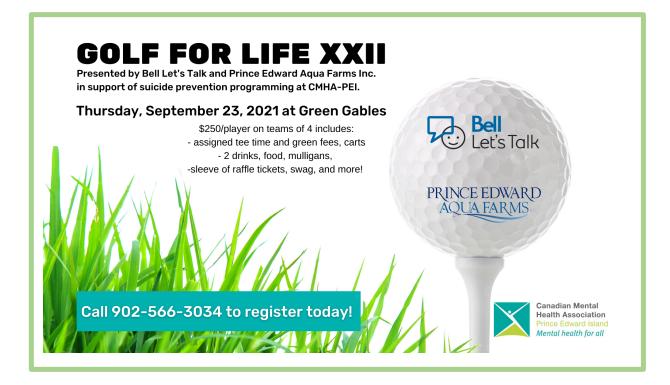

### THE EVENT

Golf for Life is an annual in-house fundraising event in support of CMHA's suicide prevention programming and services for Prince Edward Islanders. This year, we are hosting our event on September 23<sup>rd</sup> in a tournament with staggered tee times to allow flexibility for participation.

Fees for this year are \$250/person (\$1,000/team) and covers all costs associated with participating fully in the event including green fees, cart rentals, complimentary food and beverages (2), mulligans, sleeve of raffle tickets, tournament prizes, swag and a team picture.